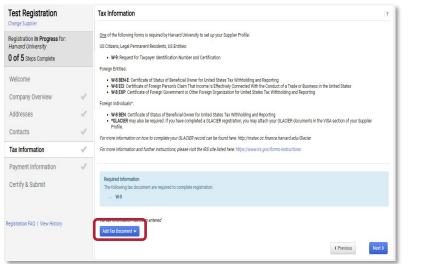

### OPTION 1 – preferred

Use the electronic signature and pre-populated form

- Click Add Tax Document button
- Select correct tax document from dropdown

| Tax Information                         | For more information and further instructions, please visit the IRS site listed here: https://www.irs.gov/forms-instructions |
|-----------------------------------------|------------------------------------------------------------------------------------------------------------------------------|
| Payment Information<br>Certify & Submit | Required Information The following fax document are required to complete registration: - W9                                  |
| Registration FAQ   View History         | No tax information has been entered Add Tax Document                                                                         |