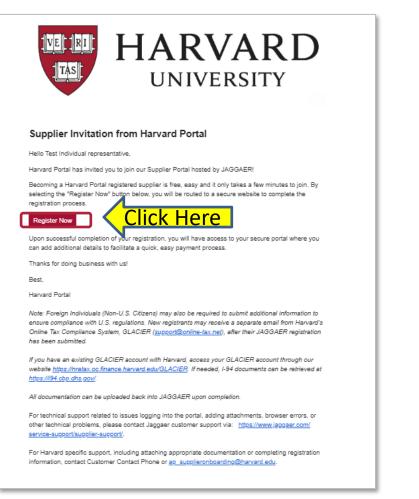

This guide outlines the registration process for Individuals to register.

An email is sent from <u>ap\_supplieronboarding@harvard.edu</u> to start the registration process.

Click on the Register Now button.

### NOTES:

- If you do not see the email please check your spam folder.
- The email invitation contains a *unique* link allowing you to begin registration.
- Recommended Browsers are Chrome or Firefox

**IMPORTANT:** After all required sections are complete, please click the "Certify and Submit" as the last step.

### Select Continue with Registration