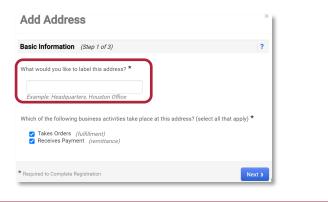

### Click Add Address

| Test Registration                                                                                 |   | Addresses                                                                                                                                                                                                                                                      |
|---------------------------------------------------------------------------------------------------|---|----------------------------------------------------------------------------------------------------------------------------------------------------------------------------------------------------------------------------------------------------------------|
| Registration <b>In Progress</b> for:<br><i>Harvard University</i><br><b>2 of 6</b> Steps Complete |   | <ul> <li>Scroll to the bottom of the page and click the Add Address button to add or edit an address.</li> <li>De-activate an existing address by clicking the arrow down next to "Edit" &gt; Select "Make Inactive".</li> </ul>                               |
| Welcome<br>Company Overview                                                                       |   | Do not use "edit" button to update old address, instead "add new",     Fuffilment Address – Where orders and/or tax documents may be sent     Remittance Address – Where your payment may be sent     Click here to find the 9-digit ZIP code for a US address |
| Addresses                                                                                         | A |                                                                                                                                                                                                                                                                |
| Contacts                                                                                          |   | Required Information                                                                                                                                                                                                                                           |
| Tax Information                                                                                   |   | The following address types are required to complete registration:<br>- Fulfillment                                                                                                                                                                            |
| Payment Information                                                                               | ▲ | - Remittance                                                                                                                                                                                                                                                   |
| Additional International In                                                                       | ▲ | No addresses have been entered                                                                                                                                                                                                                                 |
| Certify & Submit                                                                                  |   | Add Address                                                                                                                                                                                                                                                    |

• Enter label for address (such as "home", "office")

### • Enter Address Details

- Select Mail from the dropdown field, "How would you like to receive purchase orders for this fulfillment address?"
- Select Country
- Complete all required fields (marked with an \*) Add Address