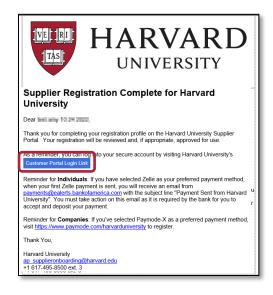

## **Starting the Registration process:**

The registration page is where you create a new user account.

**Please note:** After you have credentials (password) you can log in using this url to update and manage your profile <u>https://solutions.sciquest.com/apps/Router/SupplierLogin?CustOrg=HarvardFullSuite</u>