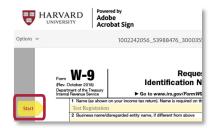

- A new browser window with a pre-populated Adobe form will open.
  - If prompted, select Continue to acknowledge Adobe's Terms of Service.

• Select Start, review and validate the data in form is accurate and complete