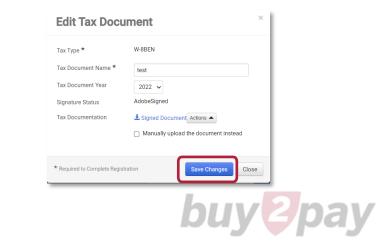

### If prompted, select Click to Sign on Adobe notification

• Return to Registration window and click **Save Changes** to complete the Tax section.

| Tax Type *          | W-8BEN                                                   |
|---------------------|----------------------------------------------------------|
| Tax Document Name * | test                                                     |
| Tax Document Year   | 2022 🗸                                                   |
| Signature Status    | AdobeSigned                                              |
| Tax Documentation   | L Signed Document Actions                                |
|                     | <ul> <li>Manually upload the document instead</li> </ul> |