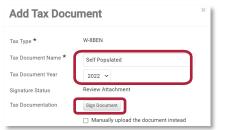

### OPTION 2:

If you already have a signed valid completed tax form

• Click Add Tax Document

- Complete the fields on the Add Tax Document pop-up box (Tax Document Name and Tax Document Year)
- Select the box next to "Manually upload the document instead" Add Tax Document

| Tax Document Name *                   | Self Populated                       |
|---------------------------------------|--------------------------------------|
| Tax Document Year<br>Signature Status | 2022 V<br>Review Attachment          |
| Tax Documentation                     | Sign Document                        |
|                                       | Manually upload the document instead |