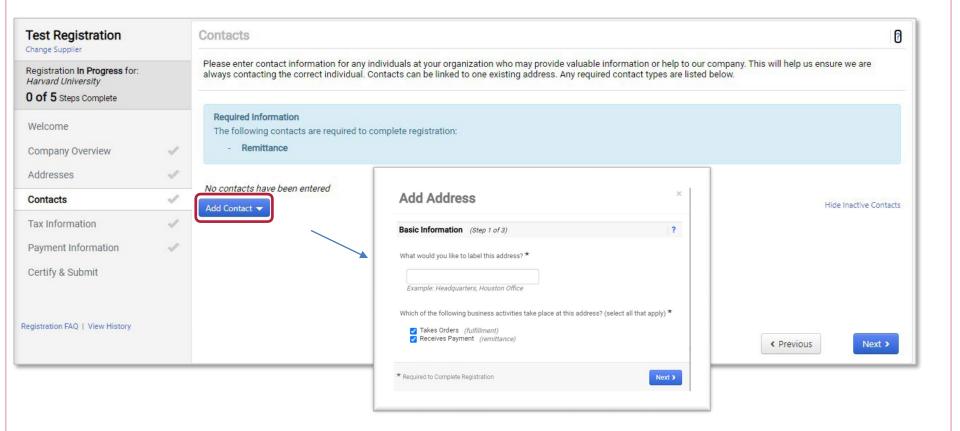

### Click Add Address

| Test Registration                                                                                 |   | Addresses                                                                                                                                                                                                                                                      |
|---------------------------------------------------------------------------------------------------|---|----------------------------------------------------------------------------------------------------------------------------------------------------------------------------------------------------------------------------------------------------------------|
| Registration <b>In Progress</b> for:<br><i>Harvard University</i><br><b>2 of 6</b> Steps Complete |   | <ul> <li>Scroll to the bottom of the page and click the Add Address button to add or edit an address.</li> <li>De-activate an existing address by clicking the arrow down next to "Edit" &gt; Select "Make Inactive".</li> </ul>                               |
| Welcome<br>Company Overview                                                                       |   | Do not use "edit" button to update old address, instead "add new",     Fuffilment Address – Where orders and/or tax documents may be sent     Remittance Address – Where your payment may be sent     Click here to find the 9-digit ZIP code for a US address |
| Addresses                                                                                         | A |                                                                                                                                                                                                                                                                |
| Contacts                                                                                          |   | Required Information                                                                                                                                                                                                                                           |
| Tax Information                                                                                   |   | The following address types are required to complete registration:<br>- Fulfillment                                                                                                                                                                            |
| Payment Information                                                                               | ▲ | - Remittance                                                                                                                                                                                                                                                   |
| Additional International In                                                                       | ▲ | No addresses have been entered                                                                                                                                                                                                                                 |
| Certify & Submit                                                                                  |   | Add Address                                                                                                                                                                                                                                                    |

• Enter label for address (such as "home", "office")

### • Enter Address Details

- Select Mail from the dropdown field, "How would you like to receive purchase orders for this fulfillment address?"
- Select Country
- Complete all required fields (marked with an \*) Add Address

×

- <u>Click here</u> to find the required 9-digit ZIP code
- Enter Primary Contact For This Address

Add Address

| Primary Contact For    | This Address (Step 3 of 3)                    | ? |
|------------------------|-----------------------------------------------|---|
| You can also update an | d add Contacts later from the Contacts page.  |   |
| Enter New Contact      | O Not Applicable                              |   |
| Contact Label *        |                                               |   |
| First Name *           |                                               |   |
| Last Name *            |                                               |   |
| Position Title         |                                               |   |
| Email *                |                                               |   |
| Phone *                | ext.                                          |   |
|                        | International phone numbers must begin with + |   |
| Toll Free Phone        | ext.                                          |   |
|                        | International phone numbers must begin with + |   |
| Fax                    |                                               |   |
|                        | International phone numbers must begin with + |   |